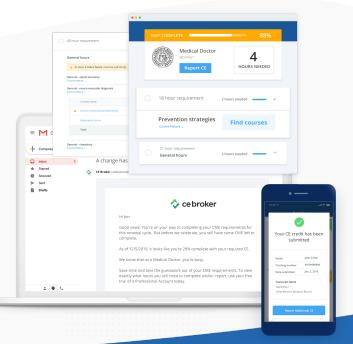

## Sign up for CE Broker today!

**CE Broker** is the official CE/CME tracking system of the Georgia Composite Medical Board. You will never have to pay for a CE Broker Basic Account. However, licensees do have the option to subscribe to an upgraded account, which offers additional CE/CME tracking tools.

## **Benefits of using CE Broker**

- Track and know precisely how many hours you've completed and how many hours are remaining;
- Available convenience features like a personalized transcript and a personal account manager;
- Bring CE/CME compliance wherever you go with the CE Broker mobile app.

Available on iPhone and Android from the **App Store** or **Google Play**.